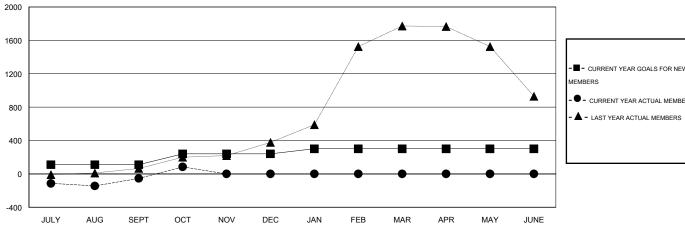

### LOCATION INDIA

 $\mathsf{GMT}\;\mathsf{CA}\;6$ 

| Clubs                 |                  |           |                  |                  | Members               |                    |                                     |                    |                  |
|-----------------------|------------------|-----------|------------------|------------------|-----------------------|--------------------|-------------------------------------|--------------------|------------------|
| RESULTS FOR 2014-2015 |                  |           |                  |                  | RESULTS FOR 2014-2015 |                    |                                     |                    |                  |
| QUARTER               | NEW CLUB<br>GOAL | NEW CLUBS | DROPPED<br>CLUBS | NET<br>GAIN/LOSS | QUARTER               | NEW MEMBER<br>GOAL | CHARTER AND<br>NEW MEMBERS<br>ADDED | DROPPED<br>MEMBERS | NET<br>GAIN/LOSS |
| JULY/AUG/SEPT         | 2                | 4         | 6                | -2               | JULY/AUG/SEPT         | 110                | 165                                 | 219                | -54              |
| OCT/NOV/DEC           | 1                | 0         | 1                | -1               | OCT/NOV/DEC           | 130                | 187                                 | 49                 | 138              |
| JAN/FEB/MAR           | 2                | 0         | 0                | 0                | JAN/FEB/MAR           | 60                 | 0                                   | 0                  | 0                |
| APR/MAY/JUNE          | 0                | 0         | 0                | 0                | APR/MAY/JUNE          | 0                  | 0                                   | 0                  | 0                |

#### GOALS AND ACTUAL MEMBERS CUMULATIVE

| DROPPED CLUBS: 7 |     |
|------------------|-----|
| DROPPED MEMBERS  |     |
| DECEASED         | 6   |
| CLUB CANCELLED   | 48  |
| OTHER            | 214 |
| TOTAL            | 268 |