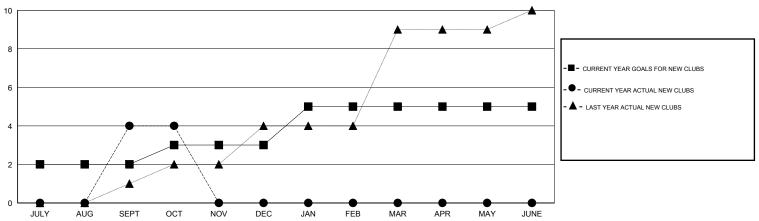

### LOCATION INDIA

 $\mathsf{GMT}\;\mathsf{CA}\;6$ 

| Clubs                 |                  |           |                  |                  | Members               |                    |                                     |                    |                  |
|-----------------------|------------------|-----------|------------------|------------------|-----------------------|--------------------|-------------------------------------|--------------------|------------------|
| RESULTS FOR 2014-2015 |                  |           |                  |                  | RESULTS FOR 2014-2015 |                    |                                     |                    |                  |
| QUARTER               | NEW CLUB<br>GOAL | NEW CLUBS | DROPPED<br>CLUBS | NET<br>GAIN/LOSS | QUARTER               | NEW MEMBER<br>GOAL | CHARTER AND<br>NEW MEMBERS<br>ADDED | DROPPED<br>MEMBERS | NET<br>GAIN/LOSS |
| JULY/AUG/SEPT         | 2                | 4         | 6                | -2               | JULY/AUG/SEPT         | 110                | 165                                 | 219                | -54              |
| OCT/NOV/DEC           | 1                | 0         | 1                | -1               | OCT/NOV/DEC           | 130                | 187                                 | 49                 | 138              |
| JAN/FEB/MAR           | 2                | 0         | 0                | 0                | JAN/FEB/MAR           | 60                 | 0                                   | 0                  | 0                |
| APR/MAY/JUNE          | 0                | 0         | 0                | 0                | APR/MAY/JUNE          | 0                  | 0                                   | 0                  | 0                |

#### GOALS AND ACTUAL NEW CLUBS CUMULATIVE